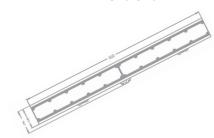

Dimensions: 610x62x84 mm

PHYSICAL Net Weight: 2.4 kg

Color: Silver

Housing: Extruded aluminium

IP Rating: 66

Operation temperature: - 40°C~45°C (operating) /-

20°C~45°C (startup)

**Luminous Diagram** 