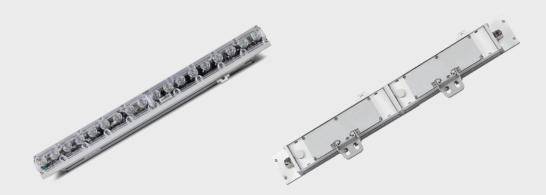

ROD 418-RGBW is a seamless 18x3 watts RGBW multi-chip linear wash. It is a perfectly designed fixture with a length of 610 millimeters, power supply and driver built in lamp body, integrated power and DMX signal cable. Flexible lighting device for application in a variety of building structures.

Dimensions: 610x62x84 mm

PHYSICAL Net Weight: 2.4 kg

Color: Silver

Housing: Extruded aluminium

IP Rating: 66

Operation temperature: - 40°C~45°C (operating) /-

20°C~45°C (startup)

**Luminous Diagram** 