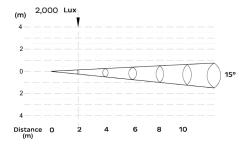

**SOURCE** Light source: 18x3 watts RGBW

LED life expectancy: 50,000 Hrs Peak Intensity: 17160 cd (15°)

**OPTICAL** Optics: 15° (25°, 30°,60°, 15°x30°, 60°x15°)

SYSTEM Light output: 2,000 Lux @2m @ 15°

**CONTROL &** Control Protocols: DMX 512, RDM **PROGRAMMING** DMX control channels: 0-100%