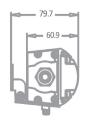

Dimensions: 610x62x84 mm

PHYSICAL Net Weight: 2.4 kg

Color: Silver

Housing: Extruded aluminium

IP Rating: 66

Operation temperature: - 40°C~45°C (operating) /-

20°C~45°C (startup)

**Luminous Diagram** 